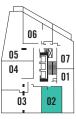

## **RESIDENCE NINE**

1 BEDROOM + DEN

**640** SQ.FT. Suite Area: Balcony Area: **89** SQ.FT.

729 sq.ft. Total Area:

FLOOR 7-12

FLOOR 13

FLOOR 14-40