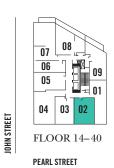

# **RESIDENCE THREE**

1 BEDROOM

Suite Area: **542** SQ.FT. With Juliet Balcony

FLOOR 13

PEARL STREET