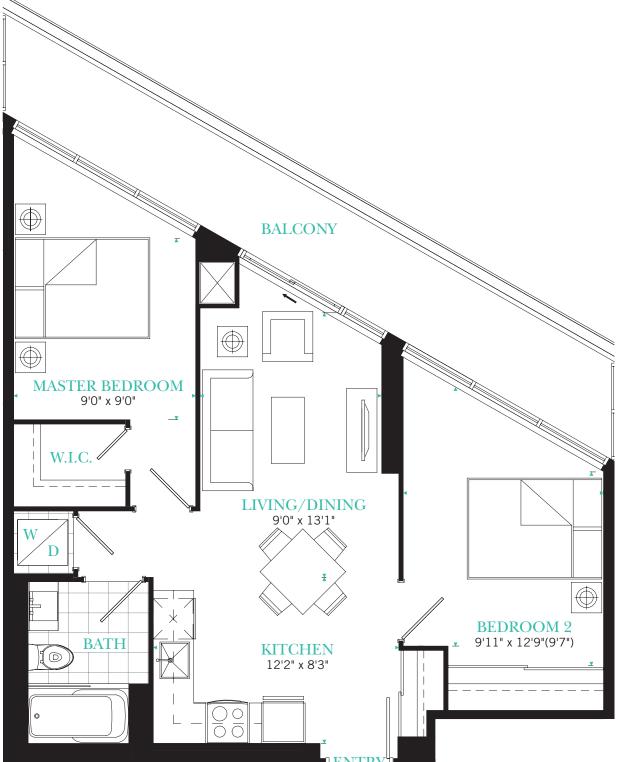

## **RESIDENCE SEVEN**

2 BEDROOM

Suite Area: **870** SQ.FT. Balcony Area: **73** SQ.FT.

**943** SQ.FT. Total Area: