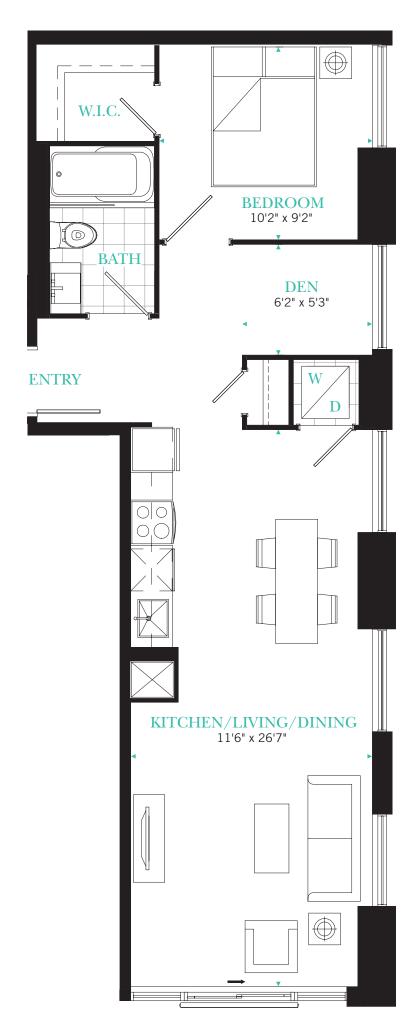

## **RESIDENCE ONE**

1 BEDROOM + DEN

Suite Area: **686** SQ.FT.

With Juliet Balcony

PEARL STREET