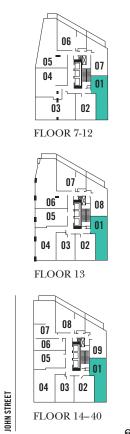

## **RESIDENCE TWO**

1 BEDROOM + DEN

Suite Area: **555** SQ.FT. With Juliet Balcony

FLOOR 7-12

FLOOR 13

# **RESIDENCE THREE**

1 BEDROOM

Suite Area: **542** SQ.FT. With Juliet Balcony

FLOOR 13

PEARL STREET

## **RESIDENCE FOUR**

2 BEDROOM

Suite Area: **834** SQ.FT. With Juliet Balcony

FLOOR 13

**ENTRY** 

## **RESIDENCE FIVE**

1 BEDROOM + DEN

Suite Area: 637 SQ.FT.

With Juliet Balcony

FLOOR 13

JOHN STREET

## **RESIDENCE EIGHT**

2 BEDROOM

Suite Area: 698 SQ.FT. Balcony Area: 149 SQ.FT.

Total Area: 847 SQ.FT.

FLOOR 9-12

FLOOR 13

## **RESIDENCE NINE**

1 BEDROOM + DEN

**640** SQ.FT. Suite Area: Balcony Area: **89** SQ.FT.

729 sq.ft. Total Area:

FLOOR 7-12

FLOOR 13

FLOOR 14-40