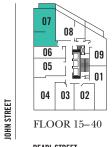

## **RESIDENCE SEVEN**

2 BEDROOM

Suite Area: **870** SQ.FT. Balcony Area: **73** SQ.FT.

**943** SQ.FT. Total Area:

## **RESIDENCE NINE**

1 BEDROOM + DEN

**640** SQ.FT. Suite Area: Balcony Area: **89** SQ.FT.

729 sq.ft. Total Area:

FLOOR 7-12

FLOOR 13

FLOOR 14-40