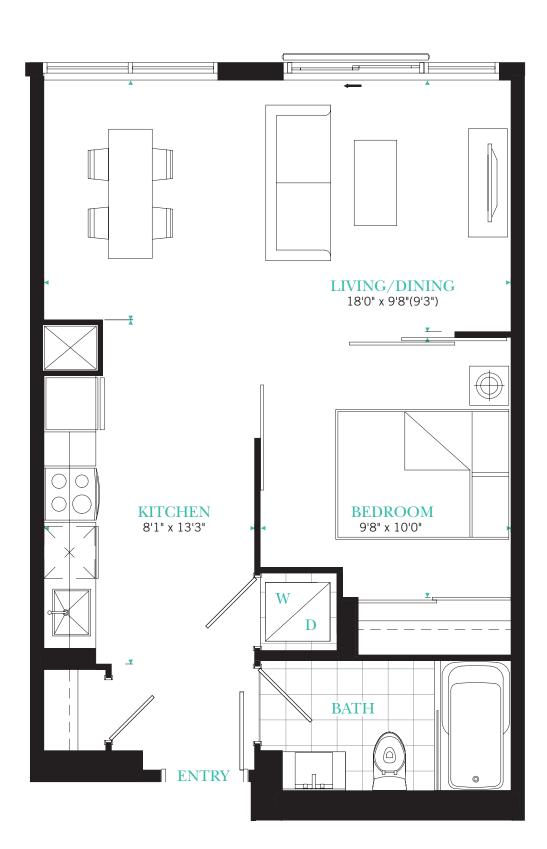

# **RESIDENCE THREE**

1 BEDROOM

Suite Area: **542** SQ.FT. With Juliet Balcony

FLOOR 13

PEARL STREET