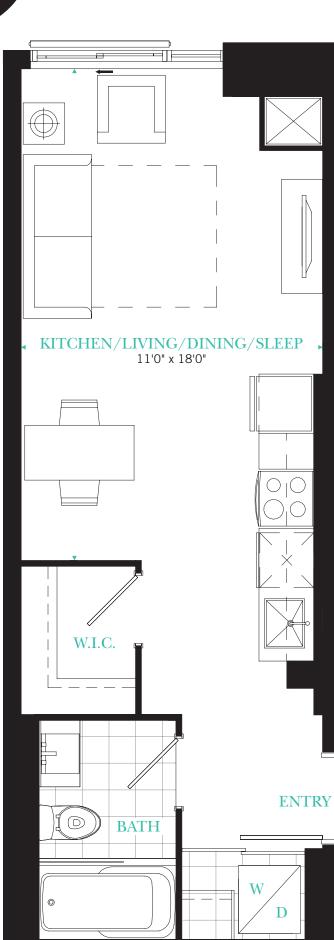

## **RESIDENCE ONE**

1 BEDROOM + DEN

Suite Area: **686** SQ.FT.

With Juliet Balcony





PEARL STREET



## **RESIDENCE TWO**

1 BEDROOM + DEN

Suite Area: **555** SQ.FT. With Juliet Balcony





FLOOR 7-12



FLOOR 13







# **RESIDENCE THREE**

1 BEDROOM

Suite Area: **542** SQ.FT. With Juliet Balcony





FLOOR 13







PEARL STREET





## **RESIDENCE FOUR**

2 BEDROOM

Suite Area: **834** SQ.FT. With Juliet Balcony





FLOOR 13





**ENTRY** 



## **RESIDENCE FIVE**

1 BEDROOM + DEN

Suite Area: 637 SQ.FT.

With Juliet Balcony





FLOOR 13





JOHN STREET



# **RESIDENCE SIX**

STUDIO

Suite Area: **404** SQ.FT. With Juliet Balcony







## **RESIDENCE SEVEN**

2 BEDROOM

Suite Area: **870** SQ.FT. Balcony Area: **73** SQ.FT.

**943** SQ.FT. Total Area:









## **RESIDENCE EIGHT**

2 BEDROOM

Suite Area: 698 SQ.FT. Balcony Area: 149 SQ.FT.

Total Area: 847 SQ.FT.





FLOOR 9-12



FLOOR 13







## **RESIDENCE NINE**

1 BEDROOM + DEN

**640** SQ.FT. Suite Area: Balcony Area: **89** SQ.FT.

729 sq.ft. Total Area:





FLOOR 7-12



FLOOR 13





FLOOR 14-40