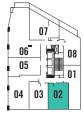

# **RESIDENCE THREE**

1 BEDROOM

Suite Area: **542** SQ.FT. With Juliet Balcony

FLOOR 13

PEARL STREET