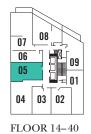

## **RESIDENCE ONE**

1 BEDROOM + DEN

Suite Area: **686** SQ.FT.

With Juliet Balcony





PEARL STREET



## **RESIDENCE TWO**

1 BEDROOM + DEN

Suite Area: **555** SQ.FT. With Juliet Balcony





FLOOR 7-12



FLOOR 13







# **RESIDENCE THREE**

1 BEDROOM

Suite Area: **542** SQ.FT. With Juliet Balcony





FLOOR 13







PEARL STREET





## **RESIDENCE FOUR**

2 BEDROOM

Suite Area: **834** SQ.FT. With Juliet Balcony





FLOOR 13





**ENTRY** 



## **RESIDENCE FIVE**

1 BEDROOM + DEN

Suite Area: 637 SQ.FT.

With Juliet Balcony





FLOOR 13





JOHN STREET



# **RESIDENCE SIX**

STUDIO

Suite Area: **404** SQ.FT. With Juliet Balcony







## **RESIDENCE SEVEN**

2 BEDROOM

Suite Area: **870** SQ.FT. Balcony Area: **73** SQ.FT.

**943** SQ.FT. Total Area:









## **RESIDENCE EIGHT**

2 BEDROOM

Suite Area: 698 SQ.FT. Balcony Area: 149 SQ.FT.

Total Area: 847 SQ.FT.





FLOOR 9-12



FLOOR 13







## **RESIDENCE NINE**

1 BEDROOM + DEN

**640** SQ.FT. Suite Area: Balcony Area: **89** SQ.FT.

729 sq.ft. Total Area:





FLOOR 7-12



FLOOR 13





FLOOR 14-40