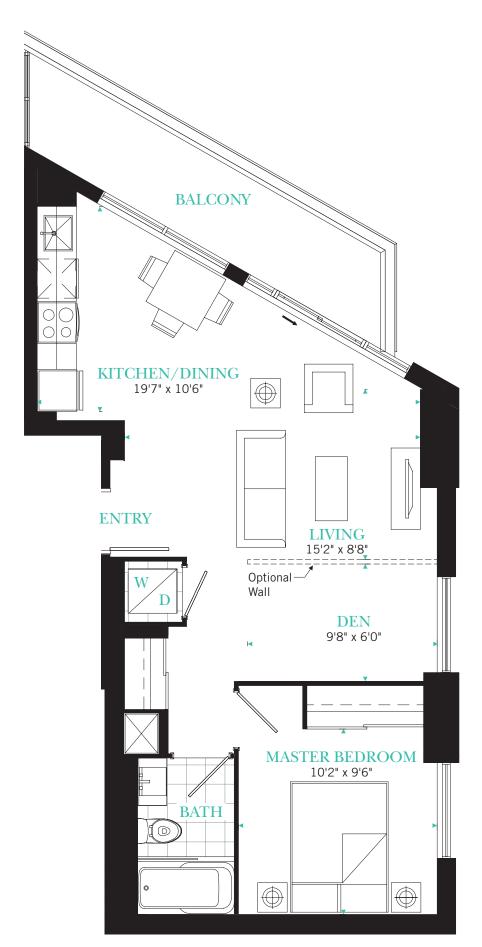

## **RESIDENCE SEVEN**

2 BEDROOM

Suite Area: **870** SQ.FT. Balcony Area: **73** SQ.FT.

**943** SQ.FT. Total Area: