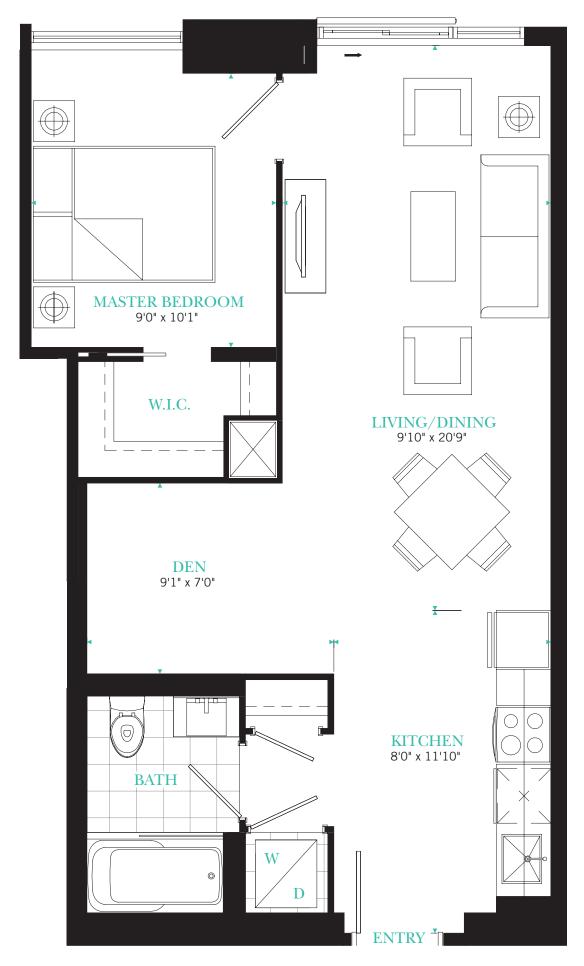

## **RESIDENCE FIVE**

1 BEDROOM + DEN

Suite Area: 637 SQ.FT.

With Juliet Balcony

FLOOR 13

JOHN STREET