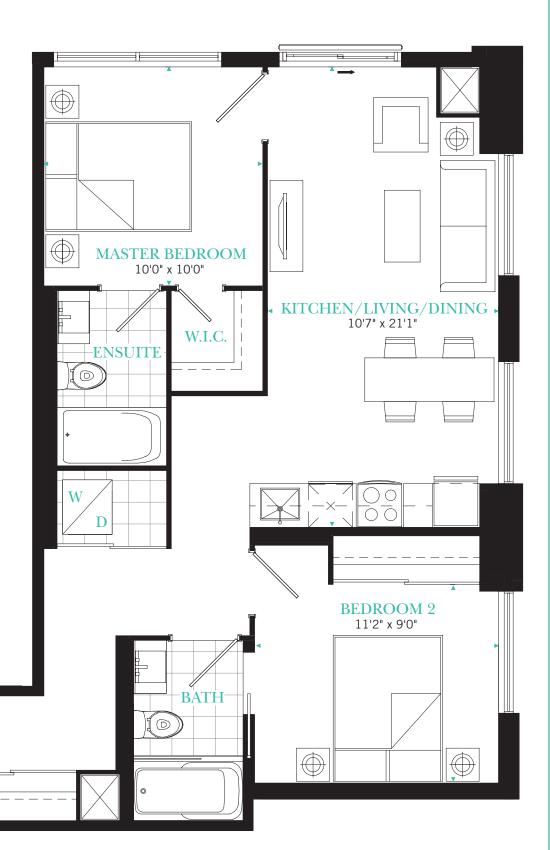

## **RESIDENCE FOUR**

2 BEDROOM

Suite Area: **834** SQ.FT. With Juliet Balcony

FLOOR 13

**ENTRY** 