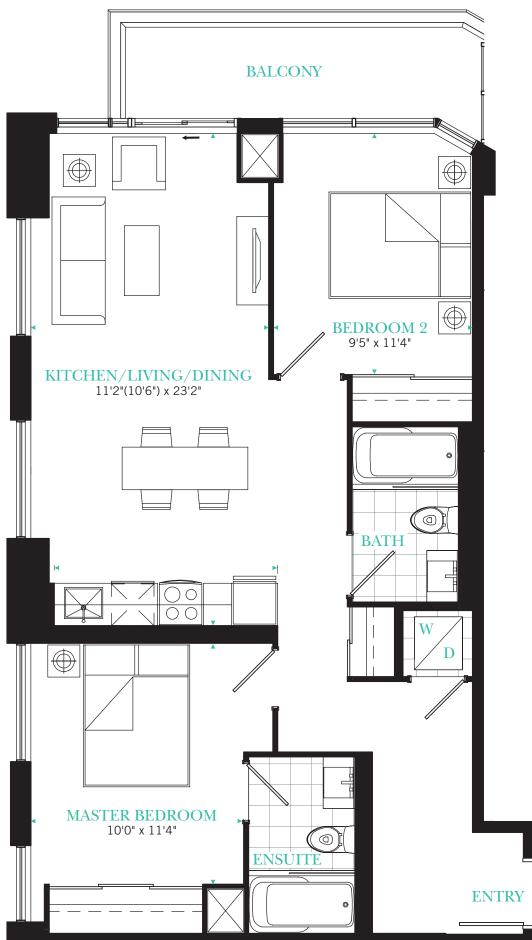

## **RESIDENCE SEVEN**

2 BEDROOM

Suite Area: **870** SQ.FT. Balcony Area: **73** SQ.FT.

**943** SQ.FT. Total Area:

## **RESIDENCE EIGHT**

2 BEDROOM

Suite Area: 698 SQ.FT. Balcony Area: 149 SQ.FT.

Total Area: 847 SQ.FT.

FLOOR 9-12

FLOOR 13