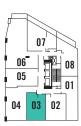

# **RESIDENCE THREE**

1 BEDROOM

Suite Area: **542** SQ.FT. With Juliet Balcony

FLOOR 13

PEARL STREET