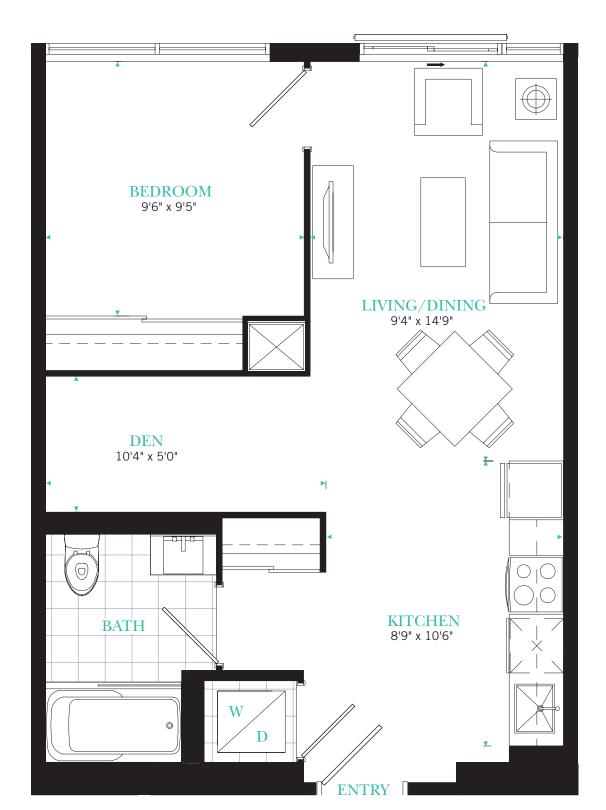

## **RESIDENCE FIVE**

1 BEDROOM + DEN

Suite Area: 637 SQ.FT.

With Juliet Balcony

FLOOR 13

JOHN STREET